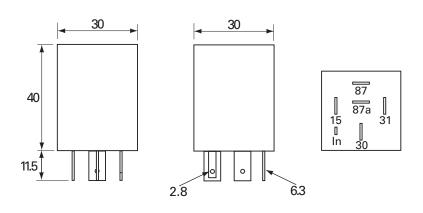

### Technical Drawing (not to scale)

## **Specification**

Type Delay-Off timer relay

Voltage 12 volt dc Current 20/25 amp **Timing** ±10% Housing Nylon PA6.6 **Temperature** -40°C to +80°C

**IP54** Protection

**Terminals** 5 x 6.3mm and 1 x 2.8mm lucar, tinned brass

Weight

**Dimensions** I 30 x w 30 x h 40mm (excluding terminals)

The information contained in this document is correct to the best of our knowledge at the time of printing. However, specifications may change at any time without notice.

#### Terminal designation:

(4)Switched +ve 15 (1) Not used ln 31 (6)Ground 30 (2) +ve supply

Normally Open Contact 87 (8)

87a (5) Normally Closed Contact