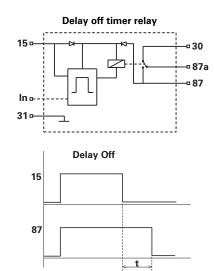

#### Terminal designation:

(4)Switched +ve 15 (1) Not used ln 31 (6)Ground 30 (2) +ve supply

Normally Open Contact 87 (8)

87a (5) Normally Closed Contact

## **Specification**

Type Delay-Off timer relay

Voltage 12 volt dc Current 20/25 amp **Timing** ±10% Housing Nylon PA6.6 **Temperature** -40°C to +80°C

**IP54** Protection

**Terminals** 5 x 6.3mm and 1 x 2.8mm lucar, tinned brass